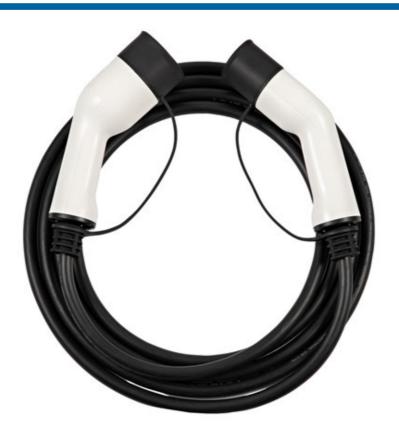

## **EV Charging Cable - Type 2 Female to Type 2 Male 32A**

A 32A three phase charging cable for use on any BEV (Battery Electric Vehicle) and PHEV (Plug-in Hybrid Electric Vehicle) that uses a Type 2 connector. Suitable for use with 415V public charge points, with a maximum power output 22kW. Supplied in a zip-up carry-case so that it can be kept safely and tidily in the vehicle when not in use. Please note: Three phase cables can also be used on single phase charge points, but not vice-versa.

## **Additional Information**

- 5m long BEV/PHEV charging cable, with Type 2 vehicle plug (female) to Type 2 charger plug (male), complete with carry bag.
- Three phase voltage up to 415V AC, for rapid charging up to 22kW.
- Tested to 2,500V DC. Operating temperature: -30C to +50C. Connectors made from durable polycarbonate with copper alloy contacts.
- Applications include: Audi, BMW, Hyundai, Jaguar, Kia, Lucid Air, Mercedes, MINI, Nissan Leaf (2018), Polestar, Porsche, Range Rover P400e, Renault, Smart, Tesla, Toyota, Volkswagen, Volvo.
- IP55 rated, IEC, UL, TUV, CE & UKCA compliant. 5m length extension cable also available, please see Part No. 8625.