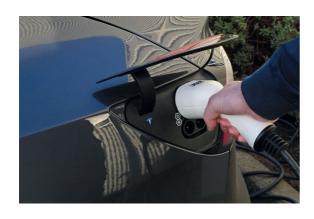

## **EV Charging Cable - Type 2 Female to Type 2 Male 32A**

A 32A three phase charging cable for use on any BEV (Battery Electric Vehicle) and PHEV (Plug-in Hybrid Electric Vehicle) that uses a Type 2 connector. Suitable for use with 415V public charge points, with a maximum power output 22kW. Supplied in a zip-up carry-case so that it can be kept safely and tidily in the vehicle when not in use. Please note: Three phase cables can also be used on single phase charge points, but not vice-versa.

## **Additional Information**

- 5m long BEV/PHEV charging cable, with Type 2 vehicle plug (female) to Type 2 charger plug (male), complete with carry bag.
- Three phase voltage up to 415V AC, for rapid charging up to 22kW.
- Tested to 2,500V DC. Operating temperature: -30C to +50C. Connectors made from durable polycarbonate with copper alloy contacts.
- Applications include: Audi, BMW, Hyundai, Jaguar, Kia, Lucid Air, Mercedes, MINI, Nissan Leaf (2018), Polestar, Porsche, Range Rover P400e, Renault, Smart, Tesla, Toyota, Volkswagen, Volvo.
- IP55 rated, IEC, UL, TUV, CE & UKCA compliant. 5m length extension cable also available, please see Part No. 8625.